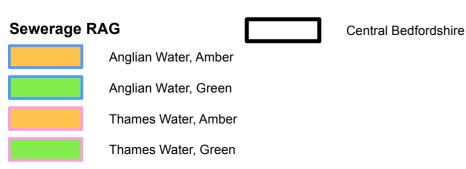

#### NOTES:

RAG results have been summarised by WwTW catchment area to provide consistent spatial reporting. See table 10-1 of the stage 1 report for more details.

Note Anglian Water WwTW catchment boundaries were supplied trimmed to the CBC boundary.

## Water Cycle Study Stage 1

RAG Assessment Map 3: Sewerage