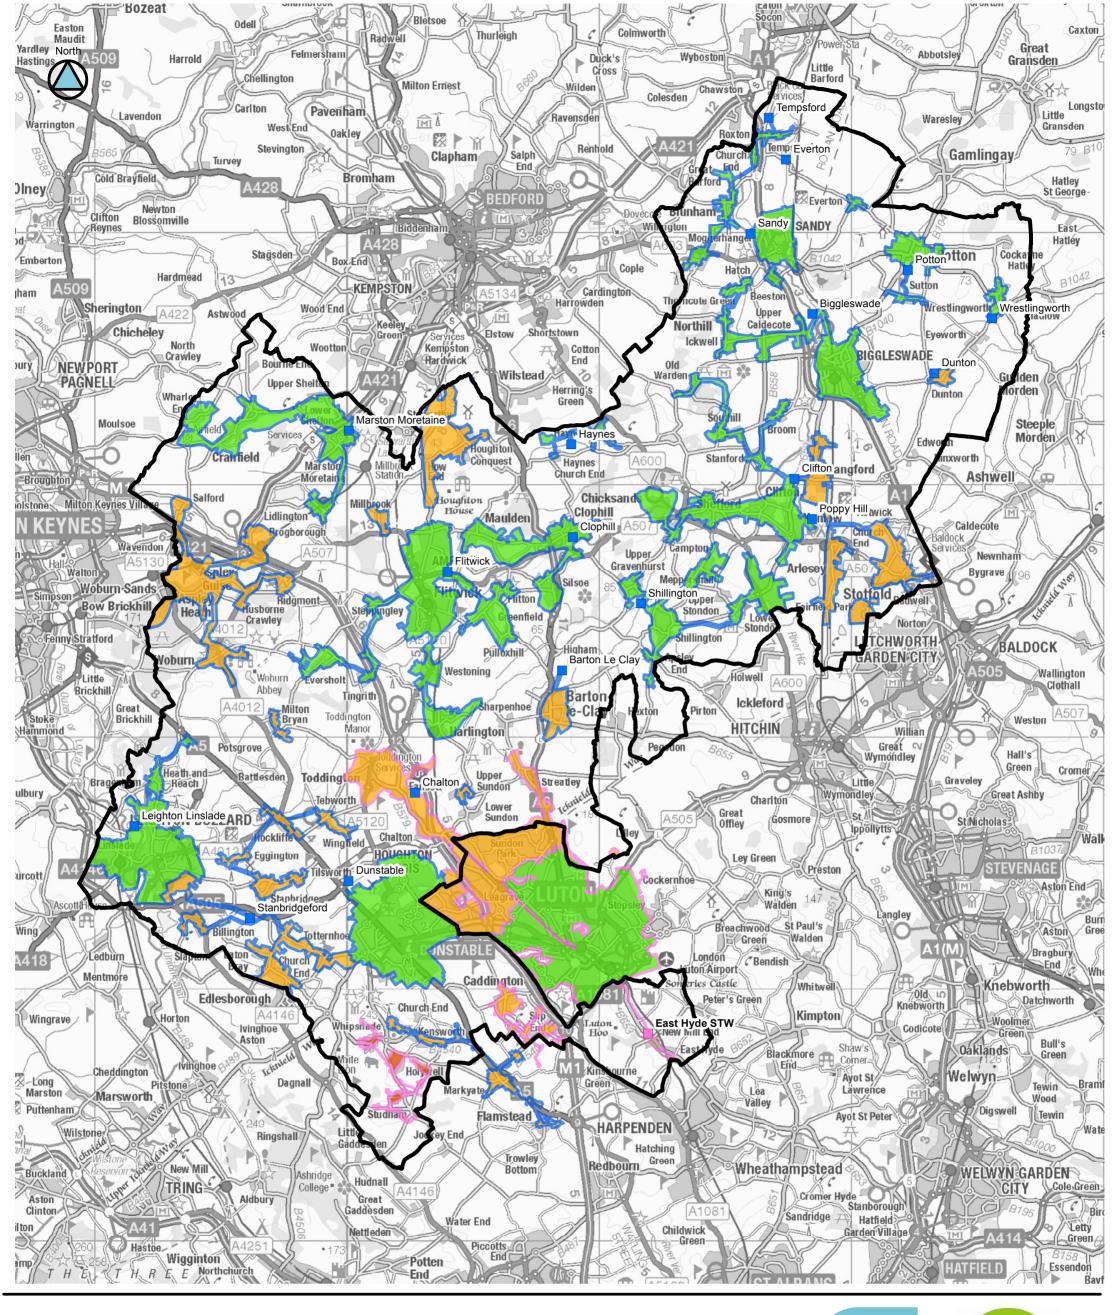

#### NOTES:

RAG results have been summarised by WwTW catchment area to provide consistent spatial reporting. See table 10-1 of the stage 1 report for more details.

Note Anglian Water WwTW catchment boundaries were supplied trimmed to the CBC boundary.

Contains OS data © Crown copyright and database right (2017)

Water Cycle Study Stage 1

RAG Assessment
Map 4: Wastewater Treatment