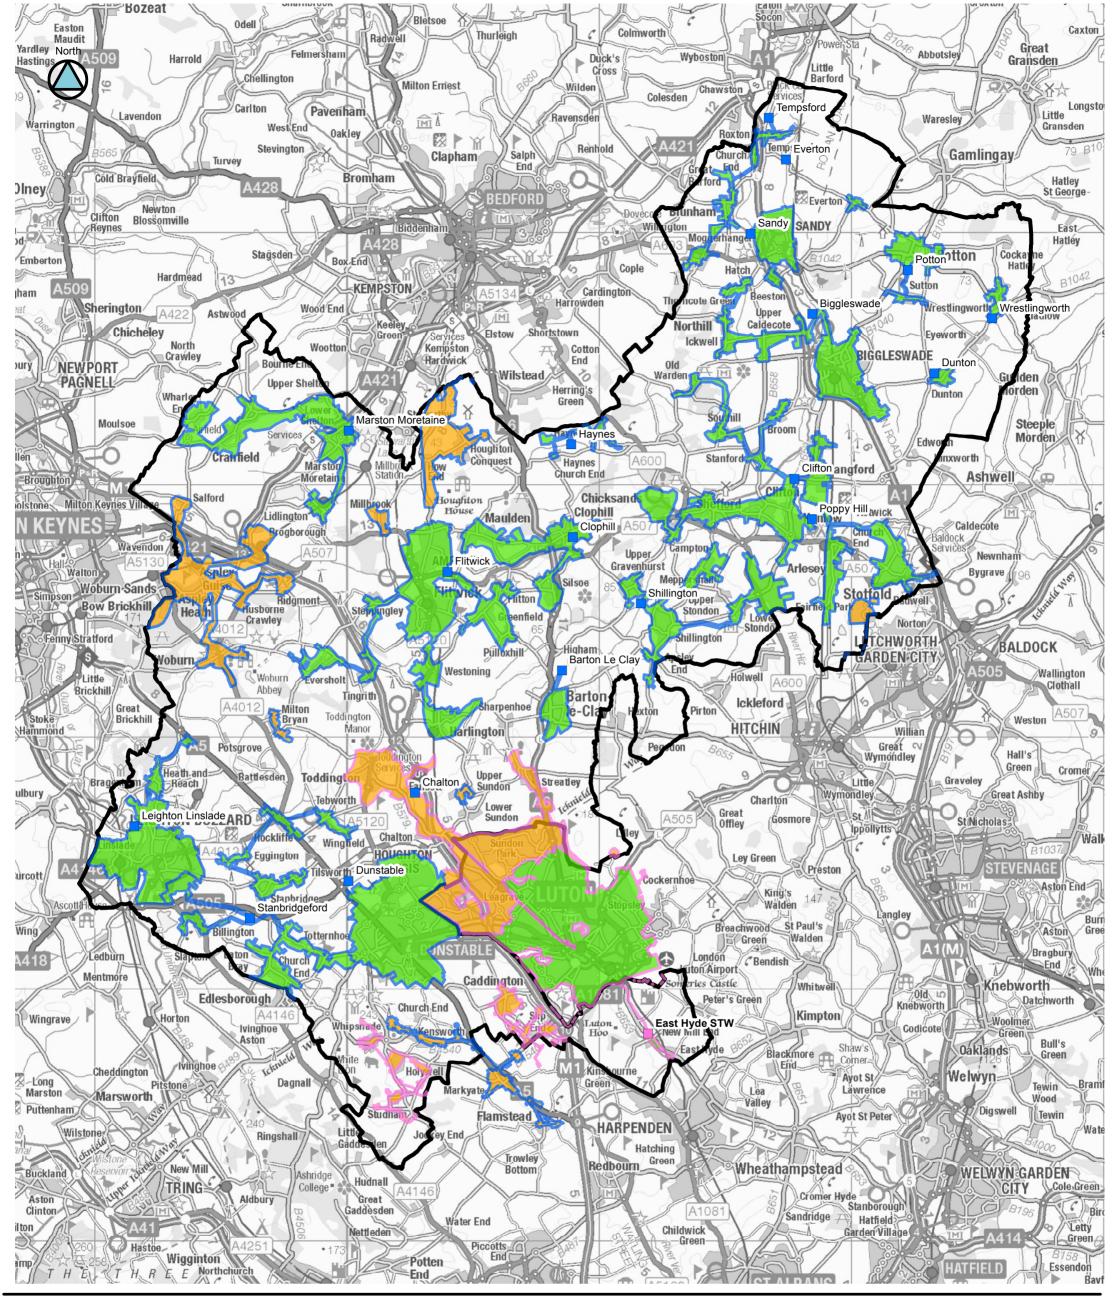

# Water Cycle Study Maps 5 & 6

**July 2017** 

Map 5 Water Quality RAG Assessment

Map 6 Wastewater Treatment Flood Risk RAG Assessment

## Water Cycle Study Stage 1

RAG Assessment
Map 6: WwTW Flood Risk

### NOTES:

RAG results have been summarised by WwTW catchment area to provide consistent spatial reporting. See table 10-1 of the stage 1 report for more details.

Note Anglian Water WwTW catchment boundaries were supplied trimmed to the CBC boundary.