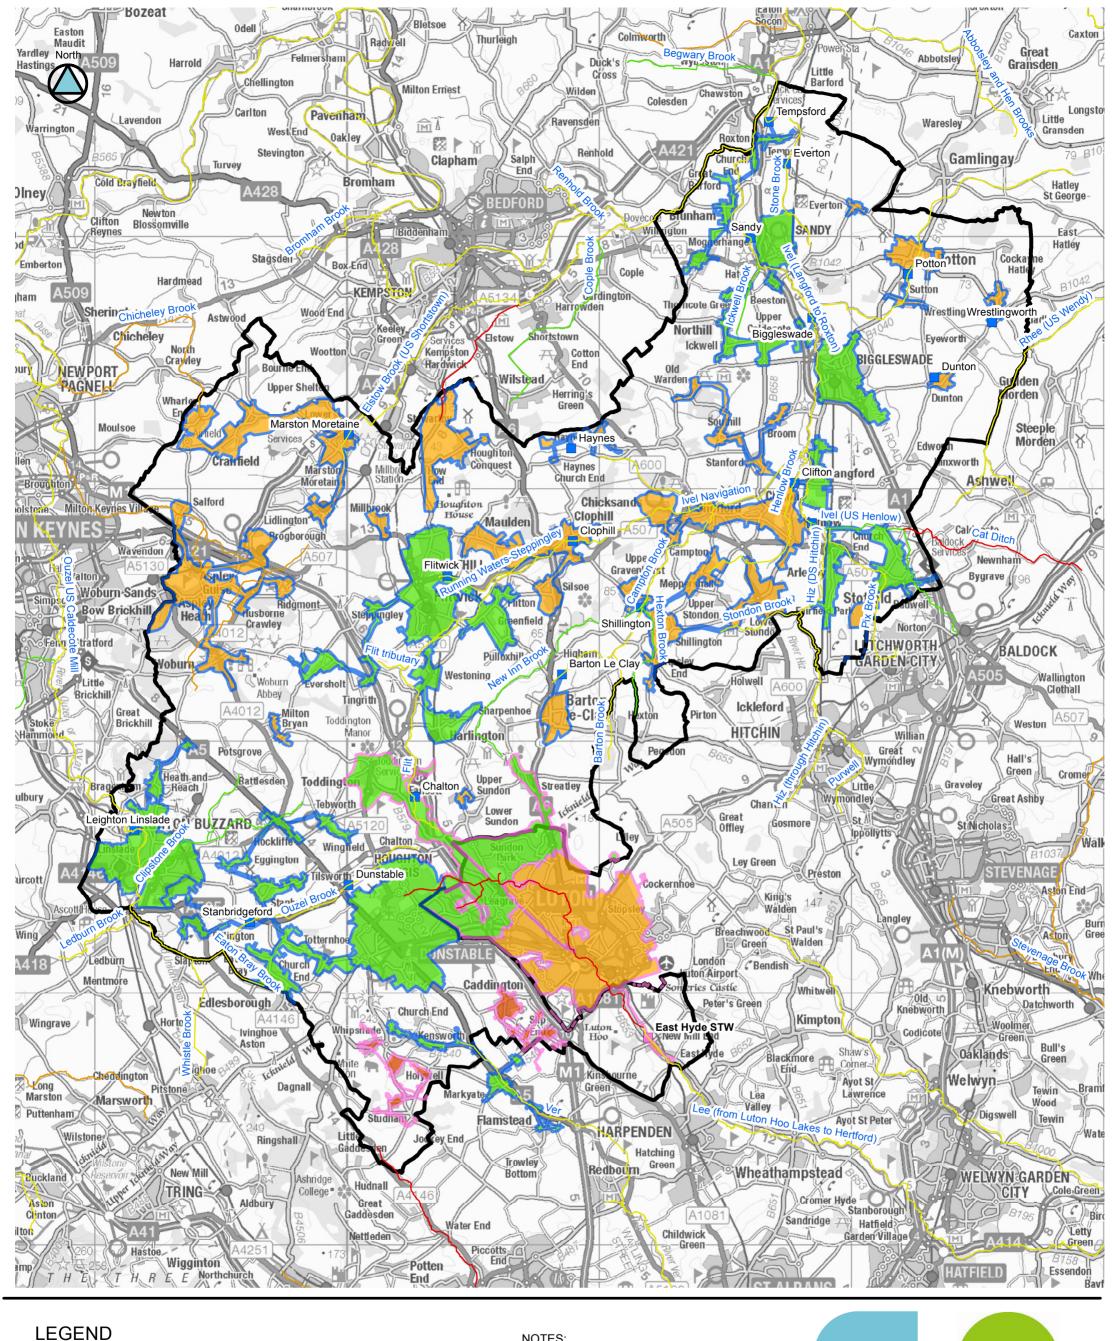

# Water Cycle Study Maps 5 & 6

**July 2017** 

Map 5 Water Quality RAG Assessment

Map 6 Wastewater Treatment Flood Risk RAG Assessment

## Water Cycle Study Stage 1

**RAG Assessment** Map 5: Water Quality

### NOTES:

RAG results have been summarised by WwTW catchment area to provide consistent spatial reporting. See table 10-1 of the stage 1 report for more details.

Note Anglian Water WwTW catchment boundaries were supplied trimmed to the CBC boundary.